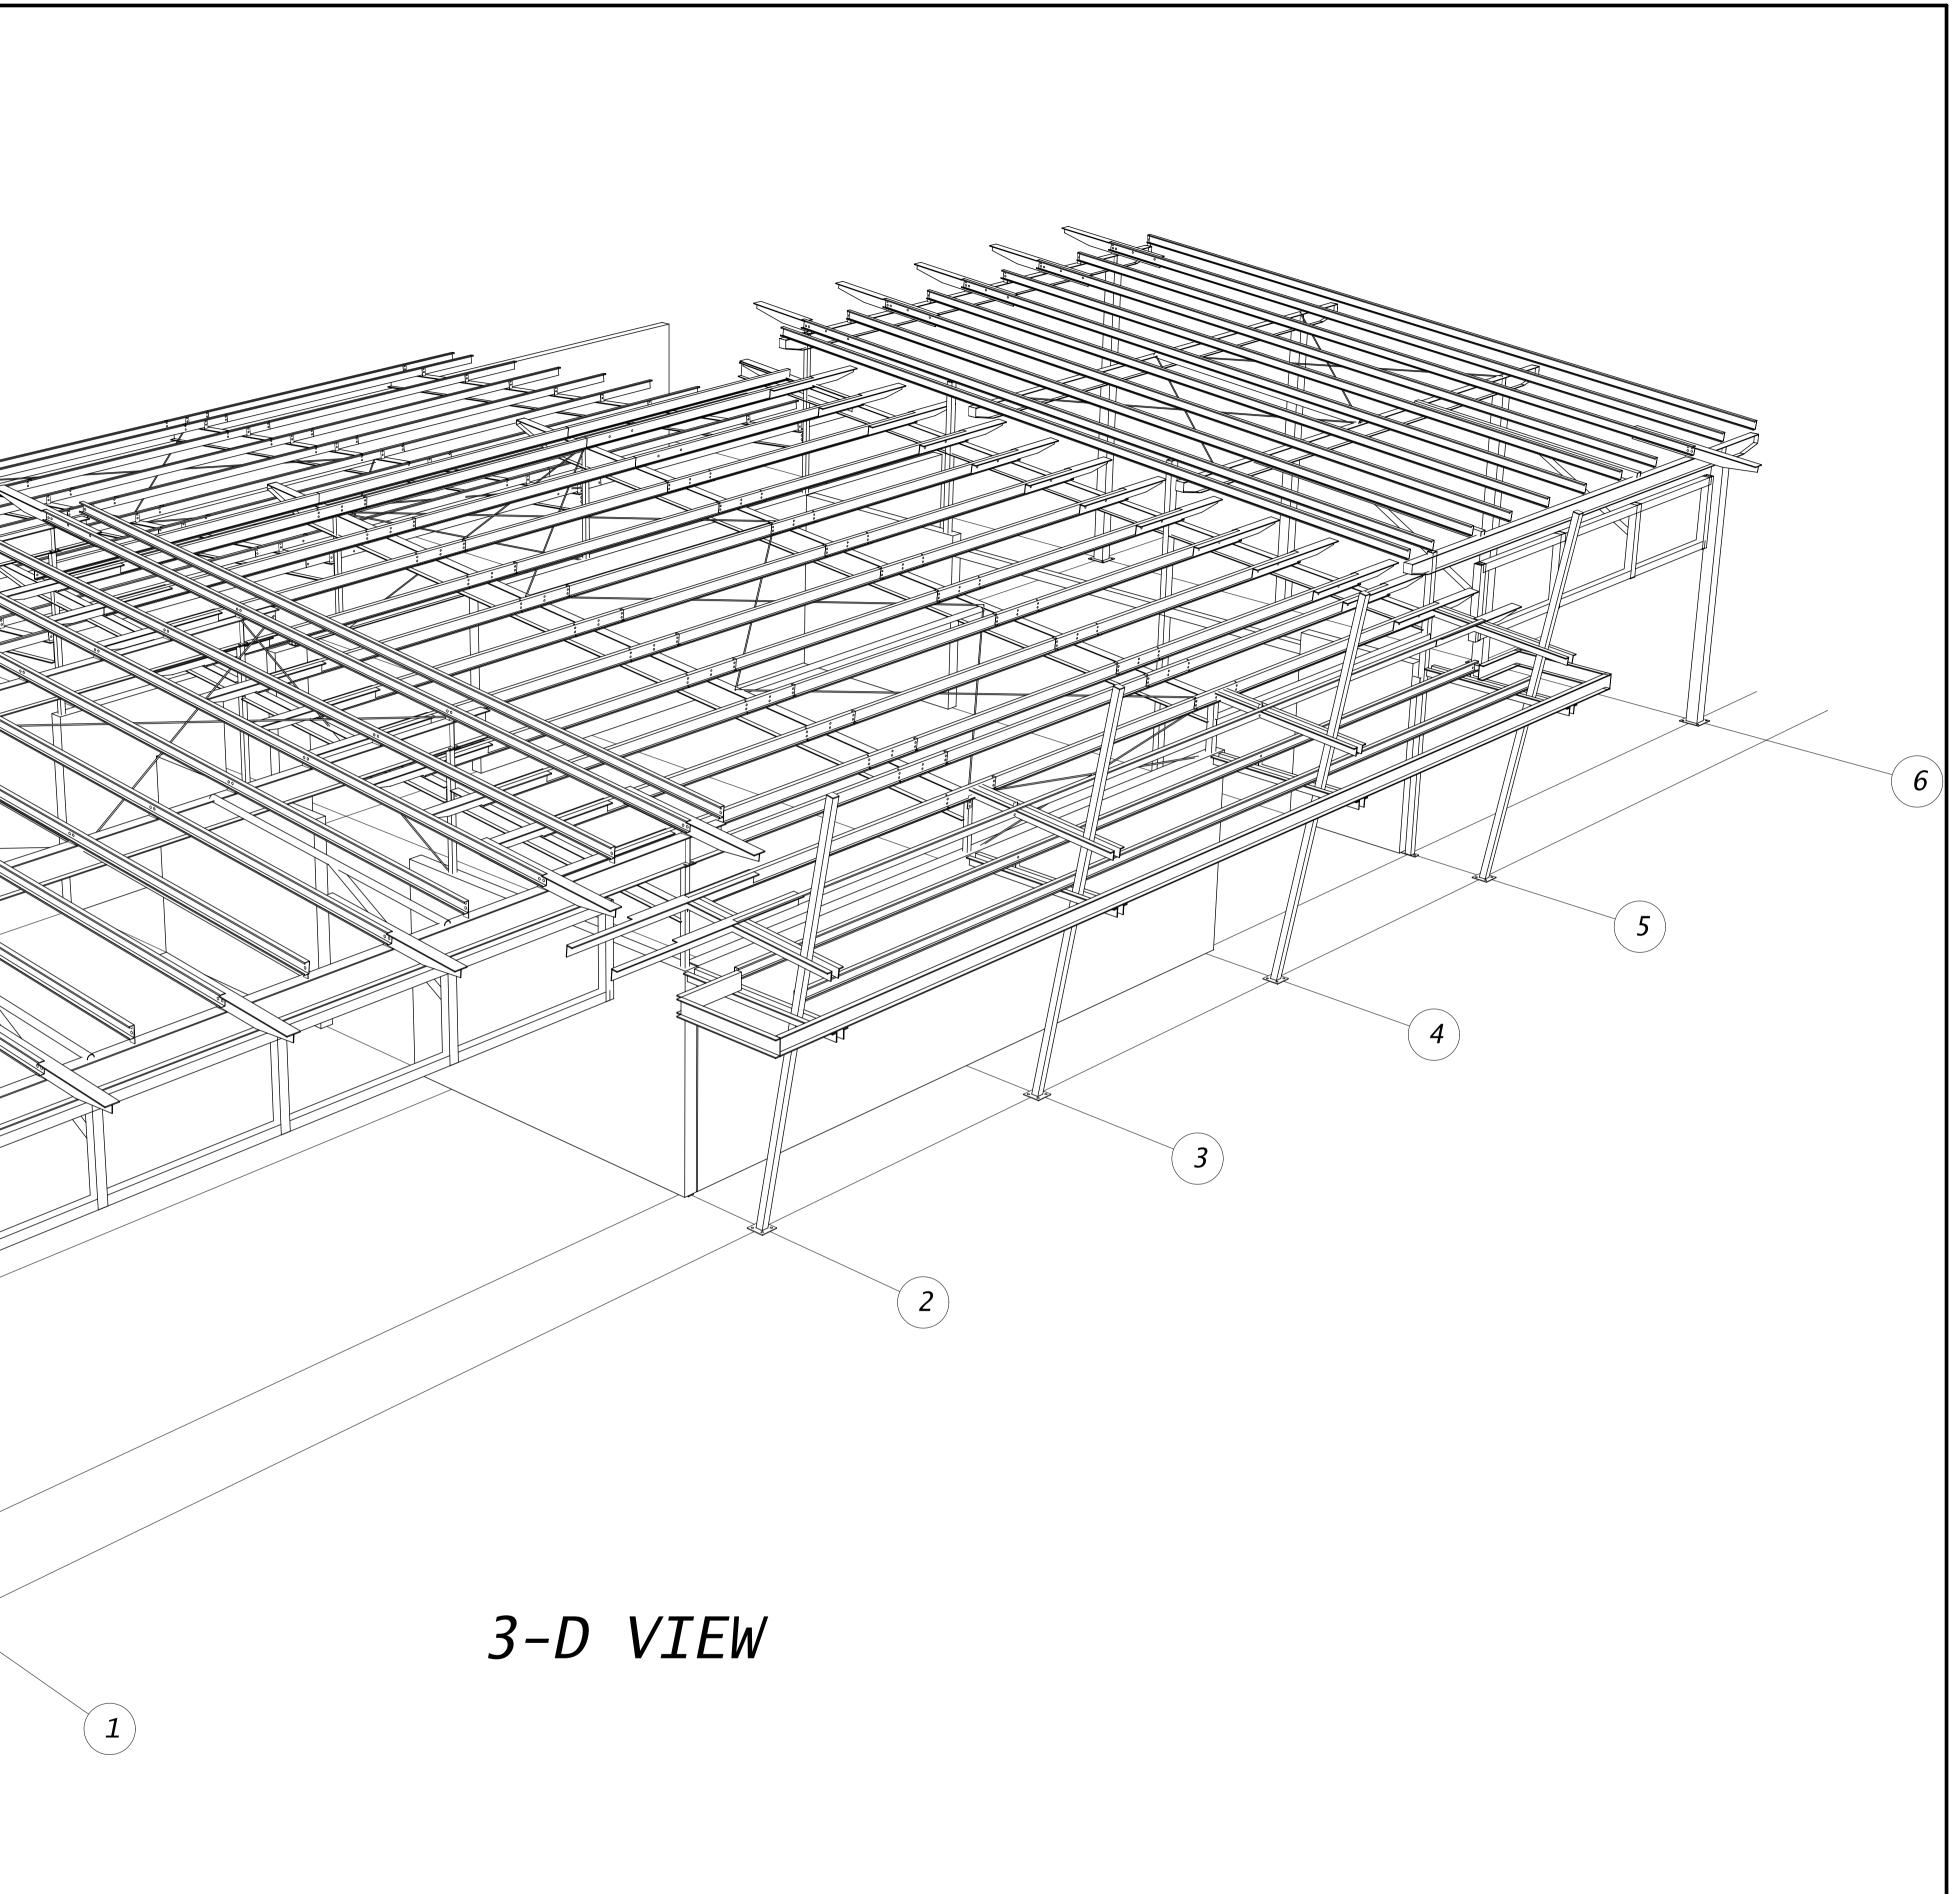

|                                                                                                                                                                                                                                                                                                                                                                                                            | F |  |
|------------------------------------------------------------------------------------------------------------------------------------------------------------------------------------------------------------------------------------------------------------------------------------------------------------------------------------------------------------------------------------------------------------|---|--|
| 3D VIEW1. ALL CHANNELS/ANGLES TO BE E<br>WITH DIRECTION OF FLANGES/L<br>AS INDICATED ON PLANS/ELEVAHOLDING DOWN BOLT PLAN1. ALL CHANNELS/ANGLES TO BE E<br>WITH DIRECTION OF FLANGES/L<br>AS INDICATED ON PLANS/ELEVAMARKING PLAN2. ALL MEMBERS TO HAVE MARK EN<br>MARK BUBBLE ON PLANS/ELEVAT<br>i.e. MARK END AS SHOWN ON F<br>DRAWING IS REPRESENTED<br>BY LOCATION<br>OF MARK BUBBLE.<br>SEE DIAGRAM - |   |  |